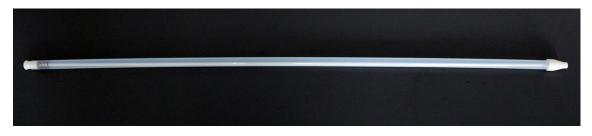

## 2. Photo:

## 3. Product Information:

Description Liquid Master PTFE – 1500mm

Materials of Construction: PTFE & FEP (for product contact parts)

o FDA 21 CFR 177.1550

o USP Class VI

o EU regulation 10/2011

o EC regulation 1935/2004

Outer Diameter of Outer Tube: 25mm
Internal Diameter of Outer Tube: 19mm
Max. Diameter of Tip: 32mm
Diameter of hole in end of tip: 10mm
Overall Length: 1500mm
BSE/TSE Free: Yes
Nominal Weight: 860g

Recommended Storage Conditions: Dry and ambient temperature