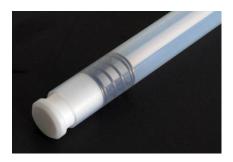

## 2. Photo:

Outer Diameter of Outer Tube: 25mm
Internal Diameter of Outer Tube: 19mm
Max. Diameter of Tip: 32mm
Diameter of hole in end of tip: 10mm
Overall Length: 1500mm
BSE/TSE Free: Yes
Nominal Weight: 860g

Recommended Storage Conditions: Dry and ambient temperature