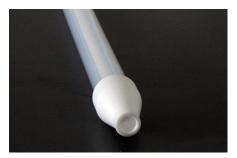

## 2. Photo:

Outer Diameter of Outer Tube: 25mm
Internal Diameter of Outer Tube: 19mm
Max. Diameter of Tip: 32mm
Diameter of hole in end of tip: 10mm
Overall Length: 1500mm
BSE/TSE Free: Yes
Nominal Weight: 860g

Recommended Storage Conditions: Dry and ambient temperature